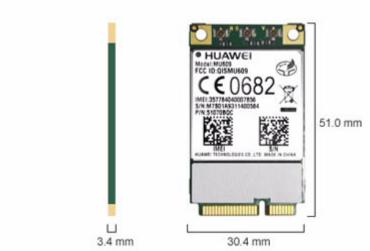

49.95 EUR

incl. 19% VAT, plus shipping

- Full-size Mini-PCle!
- UMTS / 3G!

Support: Driver (Windows) | Dialer Software

The new Huawei ME609 Mini-PCI Express modem card is the successor model of EM770W. She is driver-compatible and can serve as a direct replacement. Max. download speed was increased from 7.2 Mbps to 14.4Mbps.

MU609 Mini PCIe is a variant of MU609 with standard Mini PCIe form factor. It is high-quality designed HSPA module which specially for industrial-grade M2M applications such as vehicle telematics, tracking, mobile payment, industrial router, safety monitor and industrial PDAs. MU609 Mini PCIe supports 14.4Mbps downlink data rate, providing data and voice service under global GSM/GPRS/EDGE/WCDMA networks. The module also include enhanced features like embedded TCP/IP stack, FOTA, STK, and Huawei enhanced AT commands.